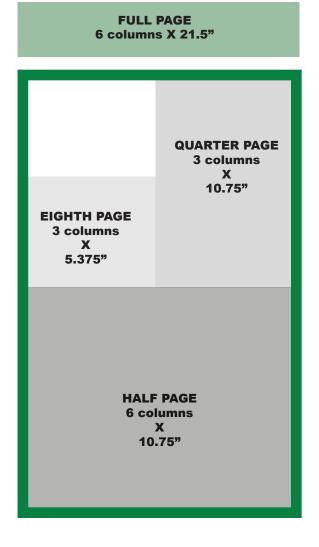

# **RETAIL AND CLASSIFIED DISPLAY**

Page size: Six columns wide by 21.5 inches deep Rates are per column inch (pci) unless otherwise noted.

- Open Rate: \$10.00 b&w / \$13.00 with color
- · Frequency Rate:
  - 4 consecutive Issues: \$9.45 b&w / \$12.00 with color13 consecutive Issues: \$8.90 b&w / \$11.00 with color
  - 26 consecutive Issues:  $\$8.40\ b\&w\ /\ \$10.50$  with color
  - 52 consecutive Issues: \$7.85 b&w / \$10.00 with color
- Premium Positions (availability limited)
  - Front Page Banner (9.75" x 1.5") color only \$265
  - Front Page Box (3.25" x 1.5") color only \$90
  - Frequency rates on request
- Non-Profit Rate (501c3): \$7.60 b&w / \$10.00 with color

# **MECHANICAL SPECIFICATIONS**

• Broadsheet, full-page image area 9.75" width by 21.5" depth. Retail Display and Classified Display

| Columns | Inches |
|---------|--------|
| 1       | 1.625  |
| 2       | 3.25   |
| 3       | 4.875  |
| 4       | 6.5    |
| 5       | 8.125  |
| 6       | 9.750  |